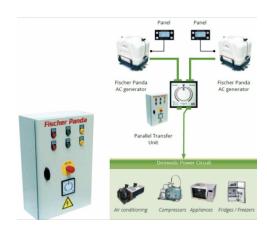

## **Product description:**

The Fischer Panda unit is designed for connecting two Fischer Panda generators in parallel.

The unit can be used to synchronize both generators to switch the load from one generator to another or operate both generators in parallel during peak load periods.

A range of units are available to suit varying generator types and power requirements up to 100 kW per generator.

The parallel power units can be combined with the automatic AC transfer unit into a single housing on request.

The parallel transfer unit does not feature loadsharing capabilities for safety reasons. Both generators are coupled and operate together vas one unit.

To increase operational safety, both generators are shut down if a system failure occurs.