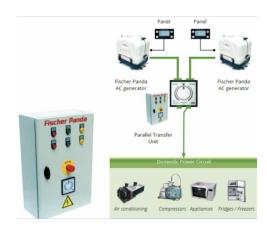

## **Product description:**

The Fischer Panda parallel panel is designed to connect two Fischer Panda generators in parallel.

The unit can be used to synchronize both generators to switch the load from one generator to another or to operate both generators in parallel during peak load periods.

Parallel power units can be combined with the automatic AC transfer unit in a single housing upon request.

The parallel transfer unit does not have load sharing capabilities for safety reasons. Both generators are coupled and operate together as a single unit.

To increase operational safety, both generators are shut down in the event of a system failure.