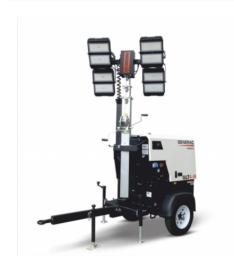

### **Product description:**

GENERAC GLT4-M K2 LIGHT TOWER 4x320W LED

GENERAC GLT4-M K2 LIGHT TOWER 4x320W LED is a highly efficient and compact mobile lighting solution,

designed to meet lighting needs in various contexts, from construction sites to outdoor events.

## **Key Features:**

Powerful and Low Consumption Lighting:

Equipped with 4 x 320W LED projectors (G5 model), offering a luminous flux of 211,200 Lm and an illuminated area of 8,500 m<sup>2</sup> (1 lux min).

## Compact and Functional Design:

Minimum dimensions of 1656 x 1264 x 2433 mm, ideal for transport and storage.

"Gull-wing" doors for easy access to internal components.

Simplified control panel with DSE 3110 digital controller (optional DSE L401MKII).

Mobility and Robustness:

Site trailer with damped axle and folding drawbar.

Wind resistance up to 80 km/h.

Manual mast lifting and 340° rotation.

Dry weight of 705 kg.

Additional Features:

16A power outlet and optional power plug.