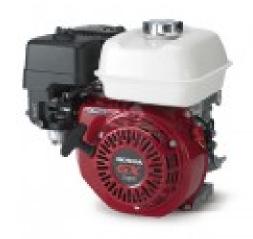

## HONDA GX160UT2 LX4 Engine

## **Product features:**

Fuel: Gasoline

Engine: OHC ad albero orizzontale, 4 tempi, cilindro in ghisa

Ignition: A transistor contactless

Starting system: Manual Engine capacity (cm³): 163

Number cylinders: 1

Cylinders' position: Inclined to 25°

Oil capacity (L): 0.6 Cooling: Forced air

Bore x stroke (mm): 68 x 45 Compression ratio: 9.0 : 1

Net power (kW): 3.6

Nominal power continuous: 2.5 KW (3.4 HP) / 3000 rpm - 2.9 KW (3.9 HP) / 3600 rpm

Maximum torque: 10.3 Nm / 1.05 kgfm / 2500 rpm

Fuel tank capacity (L): 3.1 Consumption (L/h): 1.4 Running time (h): 2.21 Length (mm): 312 Width (mm): 362 Height (mm): 346

Dry weight (Kg): 15.1

Engine manufacturer: Honda