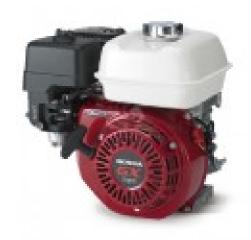

## HONDA GX160UT2 QME4 Engine

## **Product features:**

Fuel: Gasoline

Engine: OHC ad albero orizzontale, 4 tempi, cilindro in ghisa

Ignition: A transistor contactless

Starting system: Manual Engine capacity (cm³): 163

Number cylinders: 1

Cylinders' position: Inclined to 25°

Oil capacity (L): 0.6 Cooling: Forced air

Bore x stroke (mm): 68 x 45 Compression ratio: 9.0 : 1

Net power (kW): 3.6

Nominal power continuous: 2.5 KW (3.4 HP) / 3000 rpm - 2.9 KW (3.9 HP) / 3600 rpm

Maximum torque: 10.3 Nm / 1.05 kgfm / 2500 rpm

Fuel tank capacity (L): 3.1 Consumption (L/h): 1.4 Running time (h): 2.21 Length (mm): 312 Width (mm): 362 Height (mm): 346

Dry weight (Kg): 15.1

Engine manufacturer: Honda