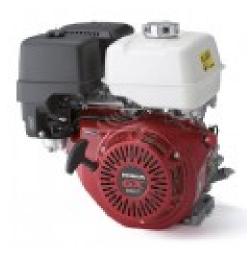

## HONDA GX390UT2 QXB9 Engine

**Product description:** 

Ø.

## **Product features:**

Fuel: Gasoline Engine: OHC ad albero orizzontale, 4 tempi, cilindro in ghisa Ignition: Digital CDI with variable ignition advance Starting system: Manual Engine capacity (cm<sup>3</sup>): 389 Number cylinders: 1 Cylinders' position: Inclined to 25° Oil capacity (L): 1.1 Cooling: Forced air Bore x stroke (mm): 88 x 64 Compression ratio: 8.2 : 1 Net power (kW): 8.7 Nominal power continuous: 6.4 KW (8.6 HP) / 3000 rpm - 7.0 KW (9.4 HP) / 3600 rpm Maximum torque: 26.5 Nm / 2.7 kgfm / 2500 rpm Fuel tank capacity (L): 6.1 Consumption (L/h): 3.5 Running time (h): 1.74 Length (mm): 406 Width (mm): 460 Height (mm): 448 Dry weight (Kg): 31.7 Silenced: Yes Engine manufacturer: Honda