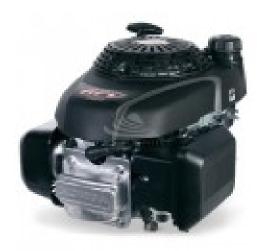

## HONDA GXV140A A4G7 Engine

## **Product description:**

Air cooled 4-stroke OHC petrol engine, vertical shaft, aluminium cylinder.

## **Product features:**

Fuel: Gasoline

Engine: OHC vertical shaft, 4 stroke, aluminum cylinder

Ignition: A transistor contactless

Starting system: Manual Engine capacity (cm³): 160

Number cylinders: 1 Oil capacity (L): 0.50 Cooling: Forced air

Bore x stroke (mm): 64 x 50 Compression ratio: 8.5 : 1

Net power (kW): 3.1

Nominal power continuous: 1.9 KW (2.6 HP) / 3000 rpm

Maximum torque: 9.3 Nm / 0.95 kgfm / 2500 rpm

Air filter system: Dry

Fuel tank capacity (L): 0.93

Consumption (L/h): 1 Running time (h): 0.93 Length (mm): 395 Width (mm): 329 Height (mm): 361

Dry weight (Kg): 10.5

Engine manufacturer: Honda