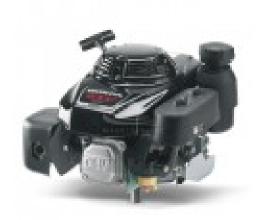

## HONDA GXV160H2 A1-N5 Engine

## **Product features:**

Fuel: Gasoline

Engine: OHV vertical shaft, 4 stroke, cast iron cylinder

Ignition: A transistor contactless

Starting system: Manual Engine capacity (cm³): 163

Number cylinders: 1 Oil capacity (L): 0.65 Cooling: Forced air

Bore x stroke (mm): 68 x 45 Compression ratio: 8.0 : 1

Net power (kW): 3.2

Nominal power continuous: 2.0 KW (2.7 HP) / 3000 rpm

Maximum torque: 9.6 Nm / 0.98 kgfm / 2500 rpm

Fuel tank capacity (L): 1.8 Consumption (L/h): 1.1 Running time (h): 1.63 Length (mm): 420 Width (mm): 365 Height (mm): 357