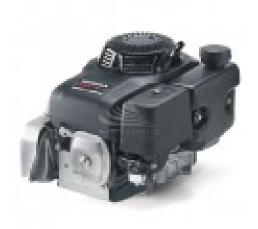

## HONDA GXV340RT2 DCAG Engine

**Product description:** 

Ø.

## **Product features:**

**Fuel: Gasoline** Engine: OHV vertical shaft, 4 stroke, cast iron cylinder Ignition: A transistor contactless Starting system: Manual Engine capacity (cm<sup>3</sup>): 337 Number cylinders: 1 Oil capacity (L): 1.1 Cooling: Forced air Bore x stroke (mm): 82 x 64 Compression ratio: 7.7 : 1 Net power (kW): 6.6 Nominal power continuous: 4.4 KW (5.9 HP) / 3000 rpm Maximum torque: 21.6 Nm / 2.20 kgfm / 2500 rpm Fuel tank capacity (L): 2.1 Consumption (L/h): 2.3 Running time (h): 0.91 Length (mm): 430 Width (mm): 385 Height (mm): 410 Dry weight (Kg): 32 Engine manufacturer: Honda