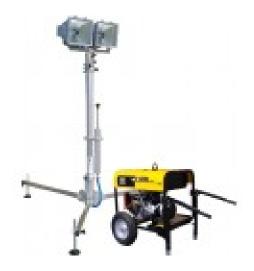

## WFM TA-L45MH Halogen Lighting Tower with 4.5 kVa Genset

## Main features:

- Traditional generator combined with headlamps of primary brand
- Can also be used as a power supply for traditional uses
- Pneumatic actuation with pump included
- Slow and gradual air expulsion lowering
- Primary brand engine and alternator
- Full load test with test certificate
- User's manual in compliance with safety regulations

## **Product features:**

Phase: Single phase

Maximum power single phase (KW): 3.6 Maximum power single phase (KVA): 4.5

Fuel: Gasoline Frequency (Hz): 50 Voltage (V): 230

Engine: Honda GX270 Type of lamps: Halogen Lamps: 2 x 1000 W

Total lumens (Lm): 44000

Lifting System: Manual lifting system

Maximum height (m): 5

Transportability: Wheels and handles