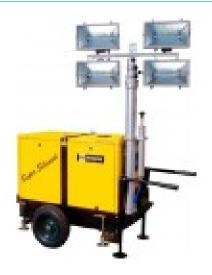

## WFM TA-SE10000 Halogen Lighting Tower with 10 kVA Genset

## WFM TA-SE10000 Lighting Tower Main features:

- Traditional generator combined with headlamps of primary brand
- Can also be used as a power supply for traditional uses
- Pneumatic actuation with pump included
- Slow and gradual air expulsion lowering
- Primary brand engine and alternator
- Full load test with test certificate
- User's manual in compliance with safety regulations

## **Product features:**

Phase: Single phase

Maximum power single phase (KW): 8 Maximum power single phase (KVA): 10

Fuel: Diesel

Frequency (Hz): 50 Voltage (V): 230

Engine: Lombardini 25LD425

Lamps: 4 x 1000 W

Total lumens (Lm): 88000

Lifting System: Manual lifting system

Maximum height (m): 6

Transportability: Wheels and handles Stability to wind (Km/h): 80 Km/h