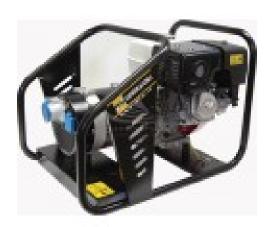

## WFM SE12000-MTHE AVR

## **Product features:**

Phase: Single phase

Maximum power single phase (KW): 3.6 Maximum power single phase (KVA): 4.5

Fuel: Gasoline Frequency (Hz): 50 Voltage (V): 230

Sockets configuration: 1 x 230V - 1 x 230V CEE

Engine: Honda GX270 Engine rpm (rpm): 3000

Ignition: Recoil

Starting system: Pull starter Engine capacity (cm³): 270

Number cylinders: 1 Oil capacity (L): 1.1

Cooling: Air

Fuel tank capacity (L): 6

Consumption (L/h): 2.4 at 100% of the load Running time (h): 2.5 at 100% of the load

Acoustic power: 95 dB(A)

Acoustic pressure: 70 dB(A) at 7 m

Length (mm): 780 Width (mm): 520 Height (mm): 560 Dry weight (Kg): 62

Silenced: No

Super silenced: No ATS Switch device : No Voltage regulator: AVR

Engine manufacturer: Honda