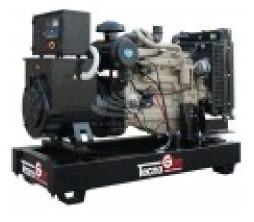

## **Product features:**

Phase: Three phase Maximum power three phase (KW): 27.2 Maximum power three phase (KVA): 34 Fuel: Diesel Frequency (Hz): 50 Voltage (V): 400 Engine: HONDA GC160 Engine rpm (rpm): 1500 Speed governor: Mechanical Starting system: Electric Engine capacity (cm<sup>3</sup>): 2900 Number cylinders: 3 Cooling: Water Fuel tank capacity (L): 48 Consumption (L/h): 4.6 Running time (h): 10.4 Length (mm): 1450 Width (mm): 770 Height (mm): 1260 Dry weight (Kg): 700 Silenced: No Super silenced: No ATS Switch device : Optional Voltage regulator: No Engine manufacturer: John Deere