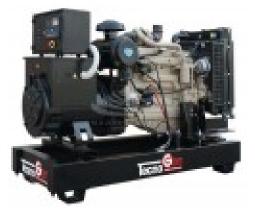

## **TECNOGEN JD110T\***

**Product description:** 

Ø.

## **Product features:**

Phase: Three phase Maximum power three phase (KW): 88 Maximum power three phase (KVA): 110 Fuel: Diesel Frequency (Hz): 50 Voltage (V): 400 Engine: HONDA GC160 Engine rpm (rpm): 1500 Speed governor: Electronic Starting system: Electric Engine capacity (cm<sup>3</sup>): 4500 Number cylinders: 4 Cooling: Water Fuel tank capacity (L): 84 Consumption (L/h): 15.6 Running time (h): 5.3 Length (mm): 1950 Width (mm): 770 Height (mm): 1480 Dry weight (Kg): 1050 Silenced: No Super silenced: No ATS Switch device : Optional Voltage regulator: No Engine manufacturer: John Deere