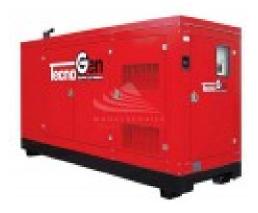

## **TECNOGEN H2700**

**Product description:** 

Ø.

## **Product features:**

Phase: Three phase Maximum power three phase (KW): 44 Maximum power three phase (KVA): 55 Fuel: Diesel Frequency (Hz): 50 Voltage (V): 400 Engine: HONDA GC160 Engine rpm (rpm): 1500 Speed governor: Mechanical Starting system: Electric Engine capacity (cm<sup>3</sup>): 3200 Number cylinders: 4 Cooling: Water Fuel tank capacity (L): 115 Consumption (L/h): 8.3 Running time (h): 13.8 Acoustic pressure: 67 dB(A) at 7 m Length (mm): 2450 Width (mm): 1050 Height (mm): 1450 Dry weight (Kg): 1100 Silenced: No Super silenced: Yes ATS Switch device : Optional Voltage regulator: No