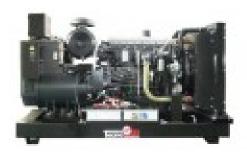

## **Product features:**

Phase: Three phase

Maximum power three phase (KW): 66.4 Maximum power three phase (KVA): 83

Fuel: Diesel

Frequency (Hz): 50 Voltage (V): 400

Engine: HONDA GC160 Engine rpm (rpm): 1500 Speed governor: Mechanical Starting system: Electric Engine capacity (cm³): 4500

Number cylinders: 4

Cooling: Water

Fuel tank capacity (L): 75
Consumption (L/h): 11.1
Running time (h): 6.7
Length (mm): 1820
Width (mm): 770
Height (mm): 1340
Dry weight (Kg): 950

Silenced: No

Super silenced: No

ATS Switch device : Optional

Voltage regulator: No

Engine manufacturer: FPT Iveco