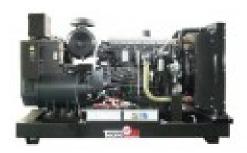

## **Product features:**

Phase: Three phase

Maximum power three phase (KW): 88 Maximum power three phase (KVA): 110

Fuel: Diesel

Frequency (Hz): 50 Voltage (V): 400

Engine: HONDA GC160
Engine rpm (rpm): 1500
Speed governor: Mechanical
Starting system: Electric
Engine capacity (cm³): 4500

Number cylinders: 4

Cooling: Water

Fuel tank capacity (L): 80 Consumption (L/h): 14.4 Running time (h): 5.5 Length (mm): 1990 Width (mm): 770 Height (mm): 1500 Dry weight (Kg): 1060

Silenced: No

Super silenced: No

ATS Switch device : Optional

Voltage regulator: No

Engine manufacturer: FPT Iveco