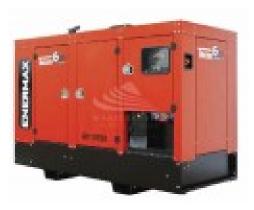

## **TECNOGEN H2700**

**Product description:** 

Ø.

## **Product features:**

Phase: Three phase Maximum power three phase (KW): 70.4 Maximum power three phase (KVA): 88 Fuel: Diesel Frequency (Hz): 50 Voltage (V): 400 Engine rpm (rpm): 1500 Speed governor: Electronic Starting system: Electric Engine capacity (cm<sup>3</sup>): 4500 Number cylinders: 4 Cooling: Water Fuel tank capacity (L): 185 Consumption (L/h): 13.1 Running time (h): 14.1 Acoustic pressure: 66 dB(A) at 7 m Length (mm): 2580 Width (mm): 1130 Height (mm): 1680 Dry weight (Kg): 1570 Silenced: No Super silenced: Yes ATS Switch device : No Voltage regulator: No Engine manufacturer: John Deere