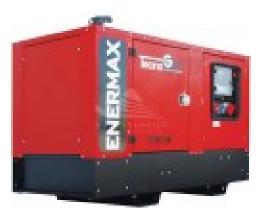

## **TECNOGEN H2700**

**Product description:** 

Ø.

## **Product features:**

Phase: Three phase Maximum power three phase (KW): 88 Maximum power three phase (KVA): 110 Fuel: Diesel Frequency (Hz): 50 Voltage (V): 400 Engine: HONDA GC160 Engine rpm (rpm): 1500 Speed governor: Mechanical Starting system: Electric Engine capacity (cm<sup>3</sup>): 4500 Number cylinders: 4 Cooling: Water Fuel tank capacity (L): 185 Consumption (L/h): 0,8 al 75% del carico Running time (h): 2,5 Acoustic pressure: 68 dB(A) at 7 m Length (mm): 560 Width (mm): 1130 Height (mm): 1680 Dry weight (Kg): 1650 Silenced: No Super silenced: Yes ATS Switch device : No Voltage regulator: No