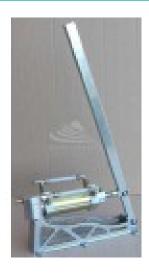

## **Product description:**

LPG GAS PUMP HOOD

The PUMP BINDA GPL GAS handpump is a piston pump for transferring LPG. Binda is mounted on a support base with rubber holder and suction filter.

Technical characteristics BINDA PUMP LPG GAS

Diameter: 12 mm

Maximum flow rate (L/min): 18

Pressure: 10 bar Weight: 10 Kg

Are you looking for a manual pump with different features? Here you can find the whole range of Binda or other specialized brands

## **Product features:**

Pump type: Pompa a Pistone

Fluid type: GPL

Maximum output capacity (Lt/min): 15

Diameter (Ø): 1"1/2 Pressure (bars): 10 Weight (Kg): 10