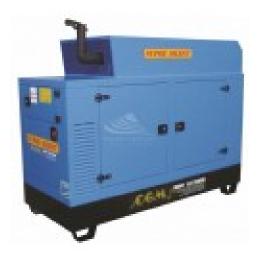

## CGM 25NG GAS METANO - APERTO CON CENTRALINA MANUALE

**Product description:** 

Ø.

## **Product features:**

Phase: Single phase / Three phase Maximum power three phase (KW): 35.2 Continuous power three phase (KW): 32 Maximum power three phase (KVA): 44 Continuous power three phase (KVA): 40 Fuel: Natural Gas Frequency (Hz): 50 Voltage (V): 230 / 400 Engine: General Motors RMG 4300 Engine rpm (rpm): 1500 Speed governor: Electronic Starting system: Electric Engine capacity (cm<sup>3</sup>): 4300 Number cylinders: 6 Cooling: Water Alternator: Marelli, brushless Poles: 4 Bore x stroke (mm): 101.6 x 91.4 Natural Gas consumption (m<sup>3</sup>/h): 13.5 at 100% of the load Acoustic pressure: 67 dB(A) at 7 m Length (mm): 2200 Width (mm): 1000 Height (mm): 1500 Dry weight (Kg): 1150 Silenced: Yes

PrestaShop

R

Super silenced: Yes ATS Switch device : Optional Voltage regulator: AVR Engine manufacturer: General Motors

R