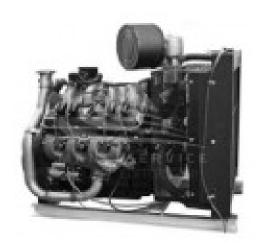

## **Product features:**

Phase: Single phase / Three phase

Maximum power three phase (KW): 70.5 Continuous power three phase (KW): 64 Maximum power three phase (KVA): 88 Continuous power three phase (KVA): 80

Fuel: Natural Gas Frequency (Hz): 50 Voltage (V): 230 / 400

Engine: General Motors RMG 8000

Engine rpm (rpm): 1500 Speed governor: Electronic Starting system: Electric Engine capacity (cm³): 7900

Number cylinders: 8 Cooling: Water

Alternator: Marelli, brushless

Poles: 4

Bore x stroke (mm): 107.95 x 107.95

Natural Gas consumption (m³/h): 28.3 at 100% of the load

Length (mm): 2200 Width (mm): 1000 Height (mm): 2250 Dry weight (Kg): 1200