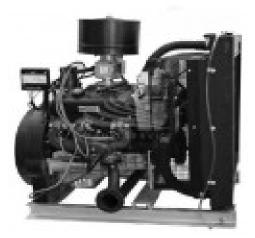

## CGM 25NG GAS METANO - APERTO CON CENTRALINA MANUALE

**Product description:** 

Ø.

## **Product features:**

Phase: Single phase / Three phase Maximum power three phase (KW): 48 Continuous power three phase (KW): 44 Maximum power three phase (KVA): 60 Continuous power three phase (KVA): 55 Fuel: LPG Frequency (Hz): 50 Voltage (V): 230 / 400 Engine: General Motors RMG 5700 Engine rpm (rpm): 1500 Speed governor: Electronic Starting system: Electric Engine capacity (cm<sup>3</sup>): 5700 Number cylinders: 8 Cooling: Water Alternator: Marelli, brushless Poles: 4 Bore x stroke (mm): 101.6 x 91.4 Consumption (L/h): 26.3 at 100% of the load Length (mm): 2000 Width (mm): 1000 Height (mm): 2250 Dry weight (Kg): 1050 Silenced: No Super silenced: No