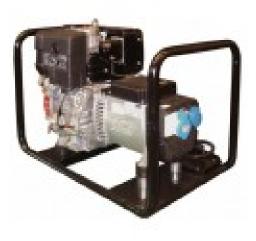

## CGM 10DET - APERTO CON CENTRALINA MANUALE

**Product description:** 

Ø.

## **Product features:**

Phase: Single phase / Three phase Maximum power three phase (KW): 8.8 Continuous power three phase (KW): 8 Maximum power three phase (KVA): 11 Continuous power three phase (KVA): 10 Fuel: Diesel Frequency (Hz): 50 Voltage (V): 230 / 400 Sockets configuration: 1 CEE 5P 400V 16A + 1 CEE 3P 230V 16A Engine: KOHLER 25LD 330/2 Engine rpm (rpm): 3000 Starting system: Electric Engine capacity (cm<sup>3</sup>): 654 Number cylinders: 2 Oil capacity (L): 1.5 Cooling: Air Alternator: With brushes Poles: 2 Fuel tank capacity (L): 4 Consumption (L/h): 2 at 75% of the load Running time (h): 2 al 75% del carico Acoustic pressure: 77 dB(A) at 7 m Length (mm): 900 Width (mm): 600 Height (mm): 700

R

Dry weight (Kg): 135 Silenced: No Super silenced: No ATS Switch device : No Voltage regulator: Compound Engine manufacturer: Kohler

R