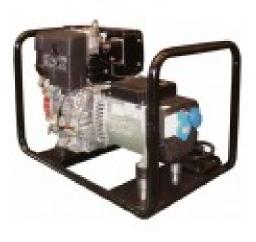

## CGM 12.5DE - APERTO CON CENTRALINA AUTOMATICA

**Product description:** 

Ø.

## **Product features:**

Phase: Single phase Maximum power single phase (KW): 11 Continuous power single phase (KW): 10 Maximum power single phase (KVA): 13.75 Continuous power single phase (KVA): 12.5 Fuel: Diesel Frequency (Hz): 50 Voltage (V): 230 Engine: KOHLER 25LD 425/2 Engine rpm (rpm): 3000 Starting system: Electric Engine capacity (cm<sup>3</sup>): 851 Number cylinders: 2 Oil capacity (L): 1.7 Cooling: Air Alternator: Linz, brushless Poles: 2 Bore x stroke (mm): 75 x 77.6 Fuel tank capacity (L): 4 Consumption (L/h): 2.8 at 75% of the load Running time (h): 1.4 Acoustic pressure: 77 dB(A) at 7 m Length (mm): 900 Width (mm): 600 Height (mm): 750

R

Dry weight (Kg): 170 Silenced: No Super silenced: No ATS Switch device : Optional Voltage regulator: Capacitor Engine manufacturer: Kohler

R