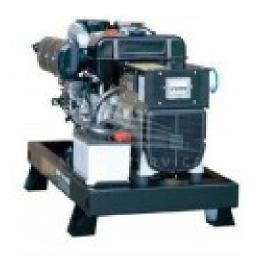

## CGM 12.5DE - APERTO CON CENTRALINA AUTOMATICA

## **Product features:**

Phase: Single phase / Three phase

Maximum power three phase (KW): 13.2 Continuous power three phase (KW): 12 Maximum power three phase (KVA): 16.5 Continuous power three phase (KVA): 15

Fuel: Diesel

Frequency (Hz): 50 Voltage (V): 230 / 400

Sockets configuration: 1 x 400V 32A 5P CEE - 1 x 230V 16A 3P CEE

Engine: KOHLER 25LD 425/2

Engine rpm (rpm): 3000 Starting system: Electric Engine capacity (cm³): 954

Number cylinders: 2 Oil capacity (L): 2.5

Cooling: Air

Alternator: With brushes

Poles: 2

Protection degree: IP55 Fuel tank capacity (L): 7 Consumption (L/h): 3.2 Running time (h): 2.2

Acoustic pressure: 82 dB(A) at 7 m

Length (mm): 1100 Width (mm): 650

Height (mm): 800 Dry weight (Kg): 190 Silenced: No

Super silenced: No ATS Switch device: No

Voltage regulator: Compound Engine manufacturer: Kohler