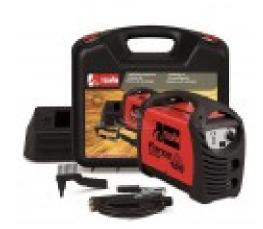

## TELWIN FORCE 195 230V ACX PLASTIC CARRY CASE

## **Product description:**

MMA inverter, electrode welding machine in direct current (DC). Use with a wide range of electrodes: rutile, basic, stainless steel, cast iron, etc. Features:

- Reduced weight and dimensions
- High welding current stability in spite of mains voltage fluctuations
- Arc force, hot start and anti-stick devices
- Thermostatic, overvoltage, undervoltage, overcurrent, motorgenerator (+/- 15%) protections. Complete with MMA welding accessories and plastic carry case.