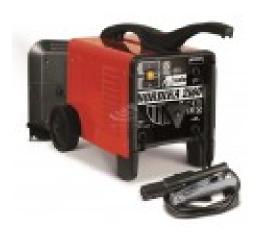

## TELWIN NORDIKA 2160 230V ACD

## **Product description:**

MMA stick electrode welding machine in alternating current (AC). Stepless regulation of welding current.

With thermostatic protection.

Use with a wide range of electrodes: rutile.

Complete with MMA welding accessories.

## **Product features:**

Phase: Single phase Frequency (Hz): 50 / 60

Voltage (V): 230

Protection degree: IP21 No-load voltage (V): 49

Regulation current (A): 50 - 160 Diameter electrodes (mm): 2 - 4 Type of welding current: AC

Type of welding: MMA Length (mm): 640

Width (mm): 325

Height (mm): 435 Weight (Kg): 17.2