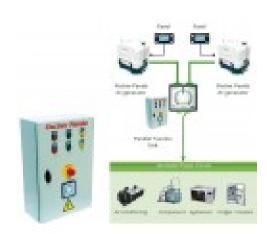

## Load switching or doubling power output for Basic and Premium Line Generators

The Fischer Panda unit is designed for connecting two Fischer Panda AC generators in parallel. The unit can be used to synchronize both generators to switch the load from one generator to another or operate both generators in parallel during peak load periods.

A range of units are available to suit varying generator types and power requirements up to 100 kW per generator.

The parallel power units can be combined with the automatic AC transfer unit into a single housing on request.

The parallel transfer unit does not feature loadsharing capabilities for safety reasons. Both generators are coupled and operate together vas one unit.

To increase operational safety, both generators are shut down if a system failure occurs.