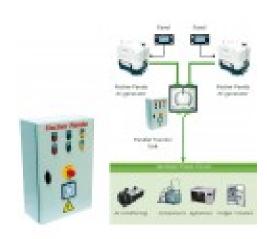

## Load switching or doubling power output for Basic and Premium Line Generators

The Fischer Panda unit is designed for connecting two Fischer Panda AC generators in parallel. The unit can be used to synchronize both generators to switch the load from one generator to another or operate both generators in parallel during peak load periods.

A range of units are available to suit varying generator types and power requirements up to 100 kW per generator.

The parallel power units can be combined with the automatic AC transfer unit into a single housing on request.

The parallel transfer unit does not feature loadsharing capabilities for safety reasons. Both generators are coupled and operate together vas one unit.

To increase operational safety, both generators are shut down if a system failure occurs.