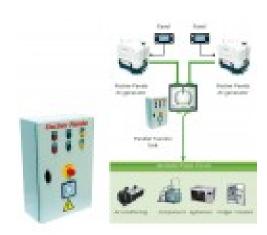

## Load switching or doubling power output for Basic and Premium Line Generators

The Fischer Panda unit is designed for connecting two Fischer Panda AC generators in parallel. The unit can be used to synchronize both generators to switch the load from one generator to another or operate both generators in parallel during peak load periods.

A range of units are available to suit varying generator types and power requirements up to 100 kW per generator.

The parallel power units can be combined with the automatic AC transfer unit into a single housing on request.

The parallel transfer unit does not feature loadsharing capabilities for safety reasons. Both generators are coupled and operate together vas one unit.

To increase operational safety, both generators are shut down if a system failure occurs.