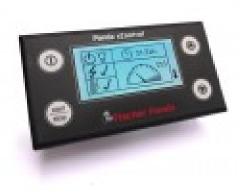

## **Product description:**

Ì

I pannelli Fischer Panda consentono di azionare il generatore a distanza.

Sul pannello XControl vengono visualizzate importanti informazioni operative.

E' inoltre possibile collegare i pannelli in parallelo o con un pannello slave.

Il generatore può quindi essere utilizzato da più postazioni per una flessibilità ancora maggiore.

Un pannello può essere installato in cabina e un altro pannello può essere installato in sala macchine.